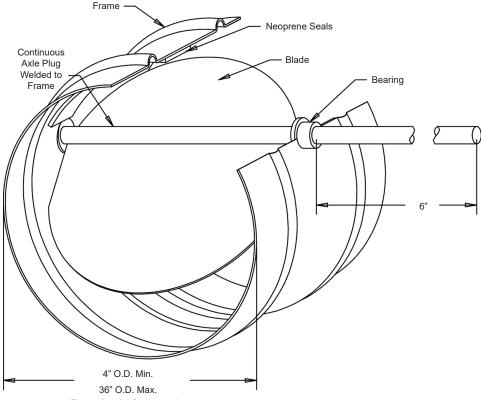

## Standard Construction and Materials

FRAME: 16 GA. stainless steel, 71/2" deep.

BLADE: 16 GA. stainless steel, reinforced for frames over 20" dia.

AXLE: 1/2" dia. stainless steel, continuous.

BEARINGS: Flange oilite bronze.

SEALS: On frame, 1/2" thick closed cell neoprene. Temperature range is

-35°F to 180°F.

FINISH: No 2B type 304 stainless steel.

## Minimum Size Maximum Size 4" O.D. 36" O.D.

| Please | inquire | for | larger | sizes. |
|--------|---------|-----|--------|--------|
|        |         |     |        |        |

| ltom #     | lt a ma # Otro | Damper Size | Assist    | Resist | Remarks |  |                   |  |
|------------|----------------|-------------|-----------|--------|---------|--|-------------------|--|
| Item # Qty | Ó.D.           | Counter     | r Balance |        | Kemarks |  | <u>Union Made</u> |  |
| Arch.      | / Eng.:        |             | EDR:      |        | ECN:    |  | Job:              |  |
| Cont       | ractor:        |             |           |        |         |  |                   |  |
| P          | Project:       |             | Date:     |        | DWN:    |  | DWG:              |  |